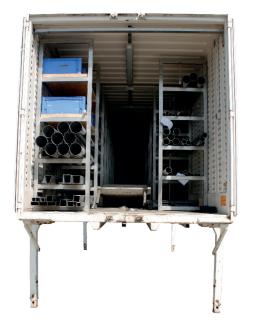

## Mobile material storage for large projects

The swap body with internal dimensions of over 7 meters provides attractive cost-saving opportunities.

Compared to normal containers there are no high crane costs, and compared to material containers there is more than twice as much space for your material. This makes it perfect for large projects.

## **Additional equipment:**

- Shelves: 0.75 x 0.40 x 6.5 m, 5 inserts left and right
- Phone and fax connection