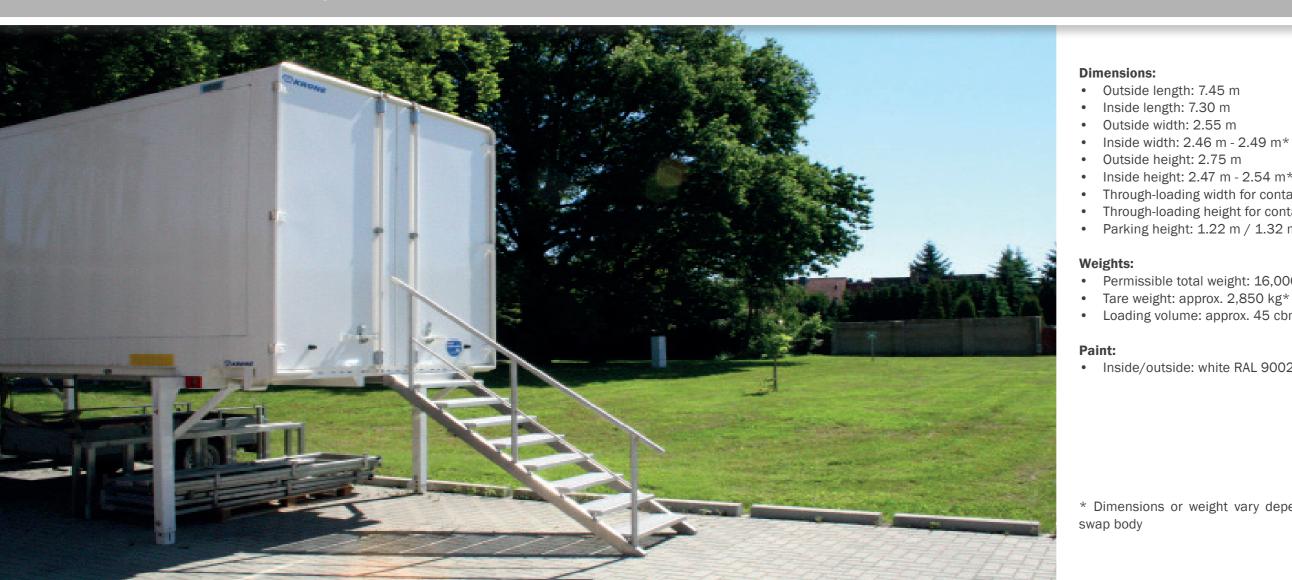

## AWH Swap Body

• Inside height: 2.47 m - 2.54 m\* • Through-loading width for container doors: 2.44 - 2.47 m\* • Through-loading height for container doors: 2.41 - 2.47 m\* • Parking height: 1.22 m / 1.32 m or 0.97 / 1.32 m\*

• Permissible total weight: 16,000 - 18,000 kg\* • Loading volume: approx. 45 cbm\*

Inside/outside: white RAL 9002/9010