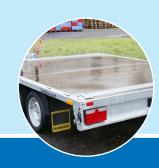

#### **Features:**

Shelf system (variable in height)
Power connection: 220 / 380 volt
Lighting
Wood floor
Forklift bags
Container corners

optional available: Indoor and Outdoor rolls Trailer