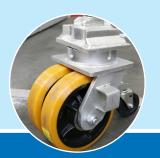

#### **Features:**

Shelf system (variable in height)
Power connection: 220 / 380 volt
Lighting
Wood floor
Forklift bags
Container corners

optional available: Indoor and Outdoor rolls Trailer