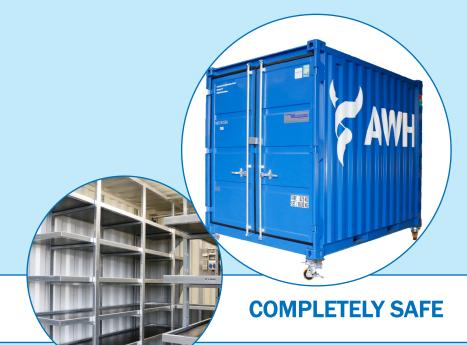

### **AWH Material Container**

Reduced Travel Times: Optimize your daily work routine on the construction

- project-related material equipment
- · quick access to the material
- clear storage and retrieval possibility
- · cost effective delivery by car
- · mobility on the construction field
- material is safe from theft and weather
- · no cost-intensive small orders
- · Assembly interruptions are avoided

## **COMPLETELY EQUIPPED**

#### **Features:**

Shelf system (variable in height)
Power connection: 220 / 380 volt
Lighting
Wood floor
Forklift bags
Container corners

optional available: Indoor and Outdoor rolls Trailer